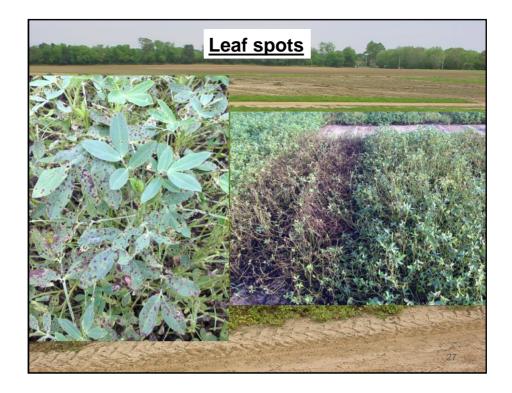

1

## Breeding Peanuts: The Story of a Lowly Groundnut

Barry Tillman

North Florida Research and Education Center Agronomy Department





























## **Peanuts have** a cultural bias George Washington Carver ≻ Mr. Peanut- Planters ➤ Many names Peanut, Groundnut, Goober Mani (Spanish), Pindar > Various cultural preparations USA ✓ Peanut butter, Candies, Whole THE ILLUSTRIOUS nuts, in-shell HISTORY OF THE • Asia (China, India) ✓ Cooking oil, whole nuts **GOOBER PEA** South America Andrew F. Smith ✓ Roasted whole, beverage ✓ Large amounts exported 15



16

























| Component     |                                           | Percentage           |                         |
|---------------|-------------------------------------------|----------------------|-------------------------|
| Moisture      |                                           | 5-8                  | 6                       |
| Oil           |                                           | 44-56                | 50                      |
| Protein       |                                           | 25-34                | 27                      |
| Carbohydrates |                                           | 6-25                 | 13                      |
| Fiber         |                                           | 1.6-1.9              | 2                       |
| Ash           |