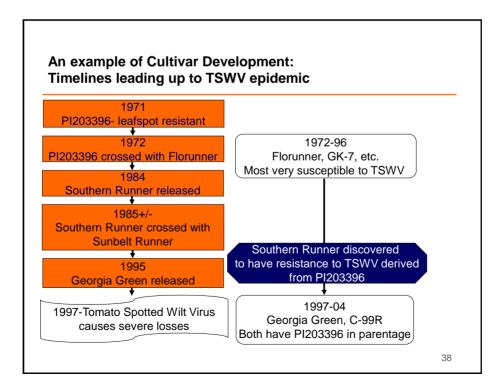

|
| Protein       |                                           | 25-34                | 27                      |
| Carbohydrates |                                           | 6-25                 | 13                      |
| Fiber         |                                           | 1.6-1.9              | 2                       |
| Ash           |                                           | 1.8-2.9              | 2                       |
|               |                                           | 1.0-2.5              | -                       |
| ntereste      | <u>d in oil qu</u><br>/ Acids             |                      |                         |
| Intereste     | <u>d in oil qu</u><br>/ Acids<br>37 - 80% | ality, not<br>Normal | <i>quantity</i><br>High |