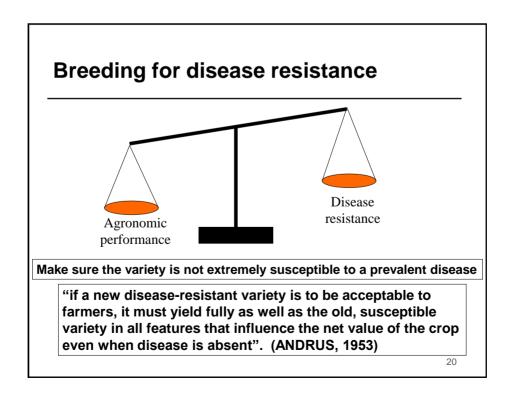

1

## Breeding Peanuts: The Story of a Lowly Groundnut

Barry Tillman

North Florida Research and Education Center Agronomy Department





























## **Peanuts have** a cultural bias George Washington Carver ≻ Mr. Peanut- Planters ➤ Many names Peanut, Groundnut, Goober Mani (Spanish), Pindar > Various cultural preparations USA ✓ Peanut butter, Candies, Whole THE ILLUSTRIOUS nuts, in-shell HISTORY OF THE • Asia (China, India) ✓ Cooking oil, whole nuts **GOOBER PEA** South America Andrew F. Smith ✓ Roasted whole, beverage ✓ Large amounts exported 15



16

























| Component     |                                           | Percentage           |                         |
|---------------|-------------------------------------------|----------------------|-------------------------|
| Moisture      |                                           | 5-8                  | 6                       |
| Oil           |                                           | 44-56                | 50                      |
| Protein       |                                           | 25-34                | 27                      |
| Carbohydrates |                                           | 6-25                 | 13                      |
| Fiber         |                                           | 1.6-1.9              | 2                       |
| Ash