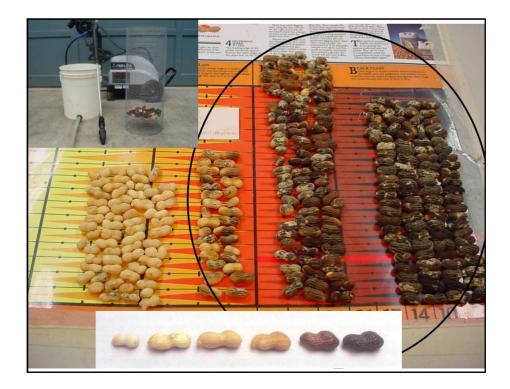

## **Peanuts have** a cultural bias George Washington Carver ≻ Mr. Peanut- Planters ➤ Many names Peanut, Groundnut, Goober Mani (Spanish), Pindar > Various cultural preparations USA ✓ Peanut butter, Candies, Whole THE ILLUSTRIOUS nuts, in-shell HISTORY OF THE • Asia (China, India) ✓ Cooking oil, whole nuts **GOOBER PEA** South America Andrew F. Smith ✓ Roasted whole, beverage ✓ Large amounts exported 15