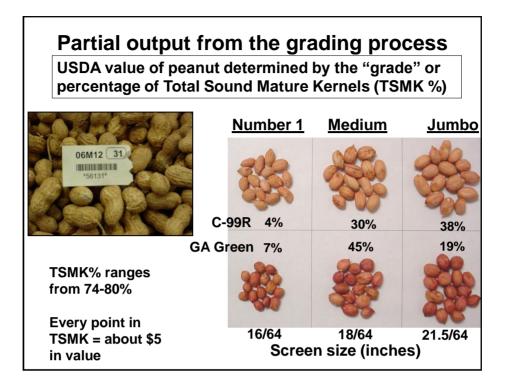

16

| Component     |                                           | Percentage           |                         |
|---------------|-------------------------------------------|----------------------|-------------------------|
| Moisture      |                                           | 5-8                  | 6                       |
| Oil           |                                           | 44-56                | 50                      |
| Protein       |                                           | 25-34                | 27                      |
| Carbohydrates |                                           | 6-25                 | 13                      |
| Fiber         |                                           | 1.6-1.9              | 2                       |
| Ash           |                                           | 1.8-2.9              | 2                       |
|               |                                           | 1.0-2.5              | -                       |
| ntereste      | <u>d in oil qu</u><br>/ Acids             |                      |                         |
| Intereste     | <u>d in oil qu</u><br>/ Acids<br>37 - 80% | ality, not<br>Normal | <i>quantity</i><br>High |