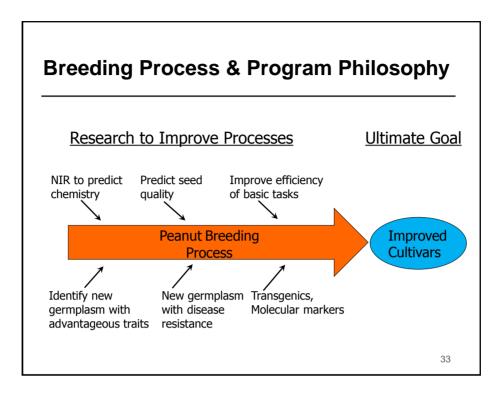

|
| Protein       |                                           | 25-34                | 27                      |
| Carbohydrates |                                           | 6-25                 | 13                      |
| Fiber         |                                           | 1.6-1.9              | 2                       |
| Ash           |                                           | 1.8-2.9              | 2                       |
|               |                                           | 1.0-2.5              | -                       |
| ntereste      | <u>d in oil qu</u><br>/ Acids             |                      |                         |
| Intereste     | <u>d in oil qu</u><br>/ Acids<br>37 - 80% | ality, not<br>Normal | <i>quantity</i><br>High |