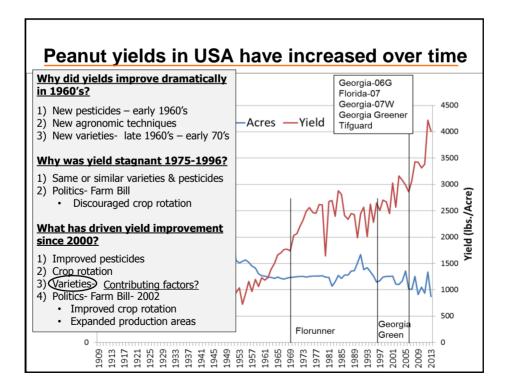

|
| Protein       |                                           | 25-34                | 27                      |
| Carbohydrates |                                           | 6-25                 | 13                      |
| Fiber         |                                           | 1.6-1.9              | 2                       |
| Ash           |                                           | 1.8-2.9              | 2                       |
|               |                                           | 1.0-2.5              | -                       |
| ntereste      | <u>d in oil qu</u><br>/ Acids             |                      |                         |
| Intereste     | <u>d in oil qu</u><br>/ Acids<br>37 - 80% | ality, not<br>Normal | <i>quantity</i><br>High |