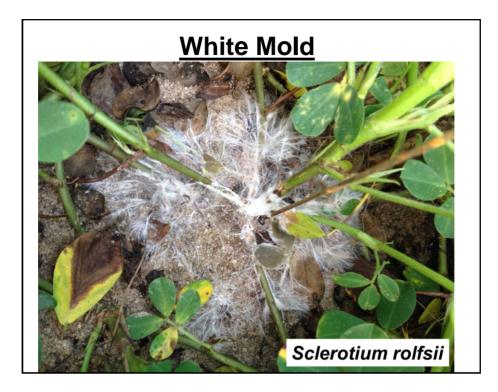

1

## Breeding Peanuts: The Story of a Lowly Groundnut

Barry Tillman

North Florida Research and Education Center Agronomy Department





























## **Peanuts have** a cultural bias George Washington Carver ≻ Mr. Peanut- Planters ➤ Many names Peanut, Groundnut, Goober Mani (Spanish), Pindar > Various cultural preparations USA ✓ Peanut butter, Candies, Whole THE ILLUSTRIOUS nuts, in-shell HISTORY OF THE • Asia (China, India) ✓ Cooking oil, whole nuts **GOOBER PEA** South America Andrew F. Smith ✓ Roasted whole, beverage ✓ Large amounts exported 15



16

























| Component     |                                           | Percentage           |                         |
|---------------|-------------------------------------------|----------------------|-------------------------|
| Moisture      |                                           | 5-8                  | 6                       |
| Oil           |                                           | 44-56                | 50                      |
| Protein       |                                           | 25-34                | 27                      |
| Carbohydrates |                                           | 6-25                 | 13                      |
| Fiber         |                                           | 1.6-1.9              | 2                       |
| Ash