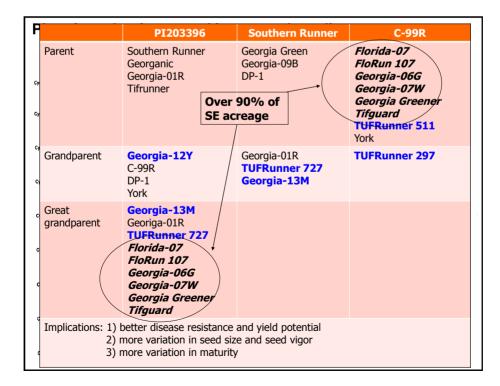

Protein       |                                           | 25-34                | 27                      |
| Carbohydrates |                                           | 6-25                 | 13                      |
| Fiber         |                                           | 1.6-1.9              | 2                       |
| Ash           |                                           | 1.8-2.9              | 2                       |
|               |                                           | 1.0-2.5              | -                       |
| ntereste      | <u>d in oil qu</u><br>/ Acids             |                      |                         |
| Intereste     | <u>d in oil qu</u><br>/ Acids<br>37 - 80% | ality, not<br>Normal | <i>quantity</i><br>High |