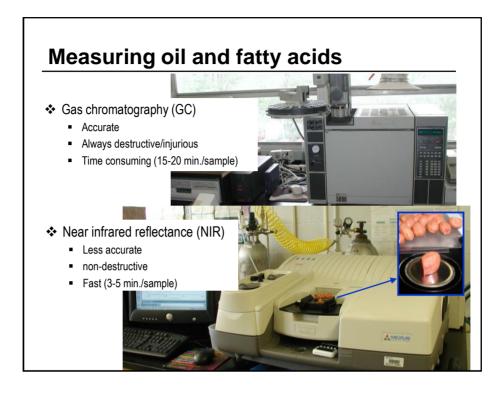

|
| Protein       |                                           | 25-34                | 27                      |
| Carbohydrates |                                           | 6-25                 | 13                      |
| Fiber         |                                           | 1.6-1.9              | 2                       |
| Ash           |                                           | 1.8-2.9              | 2                       |
|               |                                           | 1.0-2.5              | -                       |
| ntereste      | <u>d in oil qu</u><br>/ Acids             |                      |                         |
| Intereste     | <u>d in oil qu</u><br>/ Acids<br>37 - 80% | ality, not<br>Normal | <i>quantity</i><br>High |