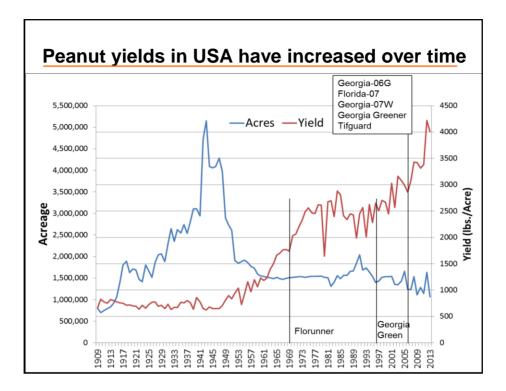

|
| Protein       |                                           | 25-34                | 27                      |
| Carbohydrates |                                           | 6-25                 | 13                      |
| Fiber         |                                           | 1.6-1.9              | 2                       |
| Ash           |                                           | 1.8-2.9              | 2                       |
|               |                                           | 1.0-2.5              | -                       |
| ntereste      | <u>d in oil qu</u><br>/ Acids             |                      |                         |
| Intereste     | <u>d in oil qu</u><br>/ Acids<br>37 - 80% | ality, not<br>Normal | <i>quantity</i><br>High |