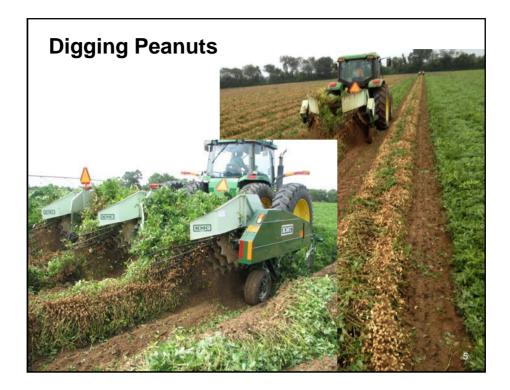

1

## Breeding Peanuts: The Story of a Lowly Groundnut

Barry Tillman

North Florida Research and Education Center Agronomy Department





























## **Peanuts have** a cultural bias George Washington Carver ≻ Mr. Peanut- Planters ➤ Many names Peanut, Groundnut, Goober Mani (Spanish), Pindar > Various cultural preparations USA ✓ Peanut butter, Candies, Whole THE ILLUSTRIOUS nuts, in-shell HISTORY OF THE • Asia (China, India) ✓ Cooking oil, whole nuts **GOOBER PEA** South America Andrew F. Smith ✓ Roasted whole, beverage ✓ Large amounts exported 15



16

























| Component     |                                           | Percentage           |                         |
|---------------|-------------------------------------------|----------------------|-------------------------|
| Moisture      |                                           | 5-8                  | 6                       |
| Oil