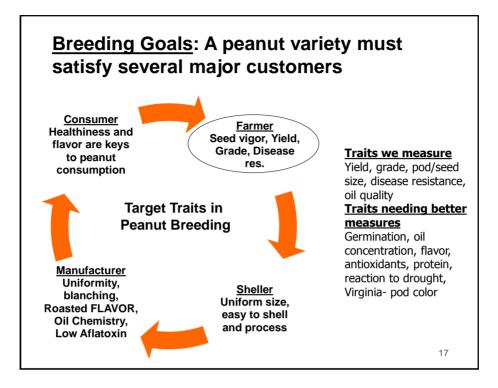

1

## Breeding Peanuts: The Story of a Lowly Groundnut

Barry Tillman

North Florida Research and Education Center Agronomy Department





























## **Peanuts have** a cultural bias George Washington Carver ≻ Mr. Peanut- Planters ➤ Many names Peanut, Groundnut, Goober Mani (Spanish), Pindar > Various cultural preparations USA ✓ Peanut butter, Candies, Whole THE ILLUSTRIOUS nuts, in-shell HISTORY OF THE • Asia (China, India) ✓ Cooking oil, whole nuts **GOOBER PEA** South America Andrew F. Smith ✓ Roasted whole, beverage ✓ Large amounts exported 15



16

























| Component     |                                           | Percentage           |                         |
|---------------|-------------------------------------------|----------------------|-------------------------|
| Moisture      |                                           | 5-8                  | 6                       |
| Oil           |                                           | 44-56                | 50                      |
| Protein       |                                           | 25-34                | 27                      |
| Carbohydrates |                                           | 6-25                 | 13                      |
| Fiber         |                                           | 1.6-1.9              | 2                       |