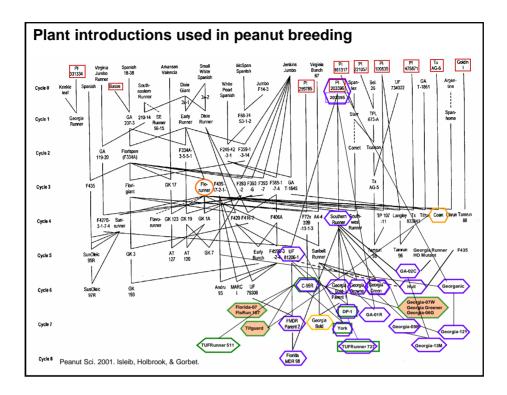

| Protein       |                                           | 25-34                | 27                      |
| Carbohydrates |                                           | 6-25                 | 13                      |
| Fiber         |                                           | 1.6-1.9              | 2                       |
| Ash           |                                           | 1.8-2.9              | 2                       |
|               |                                           | 1.0-2.5              | -                       |
| ntereste      | <u>d in oil qu</u><br>/ Acids             |                      |                         |
| Intereste     | <u>d in oil qu</u><br>/ Acids<br>37 - 80% | ality, not<br>Normal | <i>quantity</i><br>High |