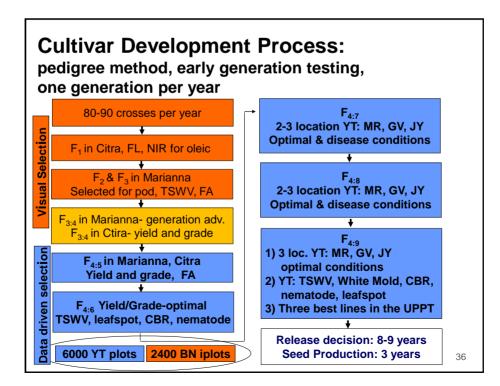

|
| Protein       |                                           | 25-34                | 27                      |
| Carbohydrates |                                           | 6-25                 | 13                      |
| Fiber         |                                           | 1.6-1.9              | 2                       |
| Ash           |                                           | 1.8-2.9              | 2                       |
|               |                                           | 1.0-2.5              | -                       |
| ntereste      | <u>d in oil qu</u><br>/ Acids             |                      |                         |
| Intereste     | <u>d in oil qu</u><br>/ Acids<br>37 - 80% | ality, not<br>Normal | <i>quantity</i><br>High |