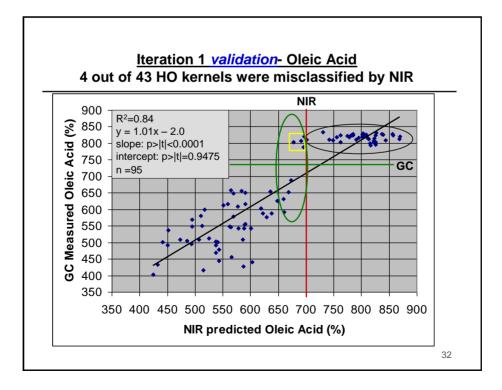

|
| Protein       |                                           | 25-34                | 27                      |
| Carbohydrates |                                           | 6-25                 | 13                      |
| Fiber         |                                           | 1.6-1.9              | 2                       |
| Ash           |                                           | 1.8-2.9              | 2                       |
|               |                                           | 1.0-2.5              | -                       |
| ntereste      | <u>d in oil qu</u><br>/ Acids             |                      |                         |
| Intereste     | <u>d in oil qu</u><br>/ Acids<br>37 - 80% | ality, not<br>Normal | <i>quantity</i><br>High |