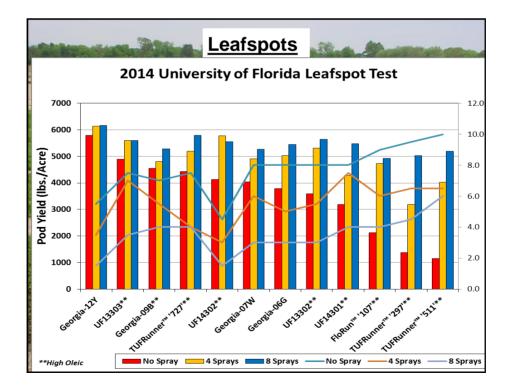

1

## Breeding Peanuts: The Story of a Lowly Groundnut

Barry Tillman

North Florida Research and Education Center Agronomy Department





























## **Peanuts have** a cultural bias George Washington Carver ≻ Mr. Peanut- Planters ➤ Many names Peanut, Groundnut, Goober Mani (Spanish), Pindar > Various cultural preparations USA ✓ Peanut butter, Candies, Whole THE ILLUSTRIOUS nuts, in-shell HISTORY OF THE • Asia (China, India) ✓ Cooking oil, whole nuts **GOOBER PEA** South America Andrew F. Smith ✓ Roasted whole, beverage ✓ Large amounts exported 15



16

























| Component     |                                           | Percentage           |                         |
|---------------|-------------------------------------------|----------------------|-------------------------|
| Moisture      |                                           | 5-8                  | 6                       |
| Oil           |                                           | 44-56                | 50                      |
| Protein       |                                           | 25-34                | 27                      |
| Carbohydrates |                                           | 6-25                 | 13                      |
| Fiber         |                                           | 1.6-1.9              | 2                       |
| Ash           |