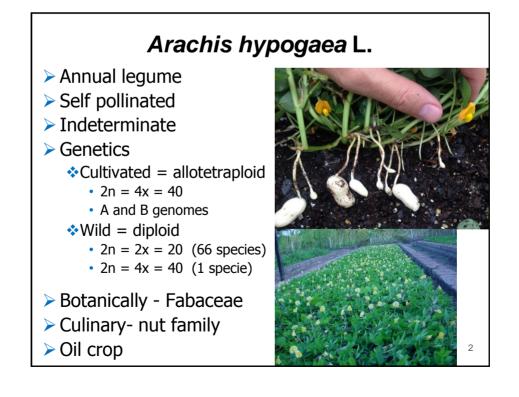

1

## Breeding Peanuts: The Story of a Lowly Groundnut

Barry Tillman

North Florida Research and Education Center Agronomy Department





























## **Peanuts have** a cultural bias George Washington Carver ≻ Mr. Peanut- Planters ➤ Many names Peanut, Groundnut, Goober Mani (Spanish), Pindar > Various cultural preparations USA ✓ Peanut butter, Candies, Whole THE ILLUSTRIOUS nuts, in-shell HISTORY OF THE • Asia (China, India) ✓ Cooking oil, whole nuts **GOOBER PEA** South America Andrew F. Smith ✓ Roasted whole, beverage ✓ Large amounts exported 15



16

























| Component     |                                           | Percentage           |                         |
|---------------|-------------------------------------------|----------------------|-------------------------|
| Moisture      |                                           | 5-8                  | 6                       |
| O