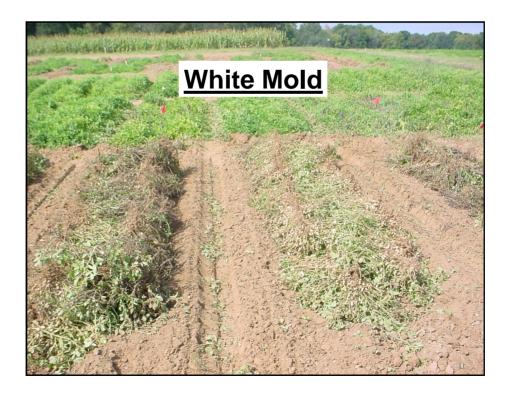

1

## Breeding Peanuts: The Story of a Lowly Groundnut

Barry Tillman

North Florida Research and Education Center Agronomy Department





























## **Peanuts have** a cultural bias George Washington Carver ≻ Mr. Peanut- Planters ➤ Many names Peanut, Groundnut, Goober Mani (Spanish), Pindar > Various cultural preparations USA ✓ Peanut butter, Candies, Whole THE ILLUSTRIOUS nuts, in-shell HISTORY OF THE • Asia (China, India) ✓ Cooking oil, whole nuts **GOOBER PEA** South America Andrew F. Smith ✓ Roasted whole, beverage ✓ Large amounts exported 15



16

























| Component     |                                           | Percentage           |                         |
|---------------|-------------------------------------------|----------------------|-------------------------|
| Moisture      |                                           | 5-8                  | 6                       |
| Oil           |                                           | 44-56                | 50                      |
| Protein       |                                           | 25-34                | 27                      |
| Carbohydrates |                                           | 6-25                 | 13                      |
| Fiber         |                                           | 1.6-1.9              | 2                       |
| Ash