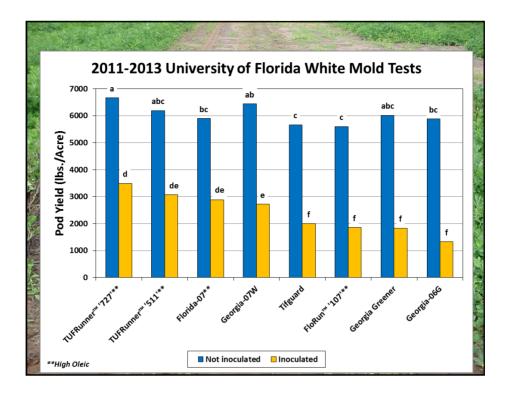

1

## Breeding Peanuts: The Story of a Lowly Groundnut

Barry Tillman

North Florida Research and Education Center Agronomy Department





























## **Peanuts have** a cultural bias George Washington Carver ≻ Mr. Peanut- Planters ➤ Many names Peanut, Groundnut, Goober Mani (Spanish), Pindar > Various cultural preparations USA ✓ Peanut butter, Candies, Whole THE ILLUSTRIOUS nuts, in-shell HISTORY OF THE • Asia (China, India) ✓ Cooking oil, whole nuts **GOOBER PEA** South America Andrew F. Smith ✓ Roasted whole, beverage ✓ Large amounts exported 15



16

























| Component     |                                           | Percentage           |                         |
|---------------|-------------------------------------------|----------------------|-------------------------|
| Moisture      |                                           | 5-8                  | 6                       |
| Oil           |                                           | 44-56                | 50                      |
| Protein       |                                           | 25-34                | 27                      |
| Carbohydrates |                                           | 6-25                 | 13                      |
| Fiber         |                                           | 1.6-1.9              | 2                       |
| Ash