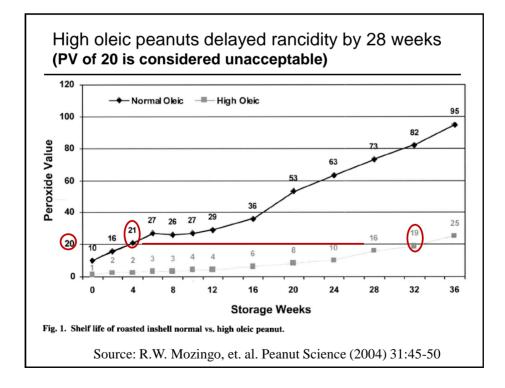

|
| Protein       |                                           | 25-34                | 27                      |
| Carbohydrates |                                           | 6-25                 | 13                      |
| Fiber         |                                           | 1.6-1.9              | 2                       |
| Ash           |                                           | 1.8-2.9              | 2                       |
|               |                                           | 1.0-2.5              | -                       |
| ntereste      | <u>d in oil qu</u><br>/ Acids             |                      |                         |
| Intereste     | <u>d in oil qu</u><br>/ Acids<br>37 - 80% | ality, not<br>Normal | <i>quantity</i><br>High |