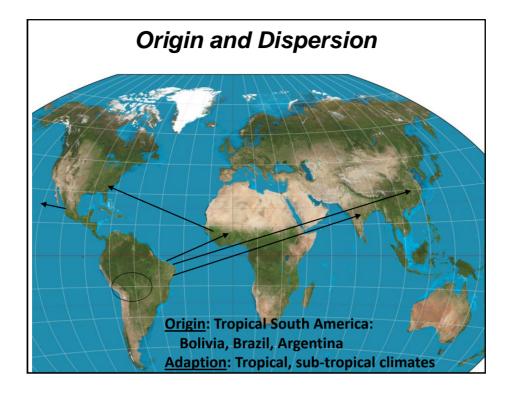

1

## Breeding Peanuts: The Story of a Lowly Groundnut

Barry Tillman

North Florida Research and Education Center Agronomy Department





























## **Peanuts have** a cultural bias George Washington Carver ≻ Mr. Peanut- Planters ➤ Many names Peanut, Groundnut, Goober Mani (Spanish), Pindar > Various cultural preparations USA ✓ Peanut butter, Candies, Whole THE ILLUSTRIOUS nuts, in-shell HISTORY OF THE • Asia (China, India) ✓ Cooking oil, whole nuts **GOOBER PEA** South America Andrew F. Smith ✓ Roasted whole, beverage ✓ Large amounts exported 15



16

























| Component     |                                           | Percentage           |                         |
|---------------|-------------------------------------------|----------------------|-------------------------|
| Moisture      |                                           | 5-8                  | 6                       |
| Oil