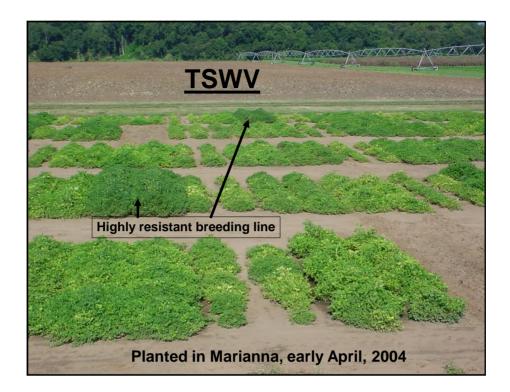

1

## Breeding Peanuts: The Story of a Lowly Groundnut

Barry Tillman

North Florida Research and Education Center Agronomy Department





























## **Peanuts have** a cultural bias George Washington Carver ≻ Mr. Peanut- Planters ➤ Many names Peanut, Groundnut, Goober Mani (Spanish), Pindar > Various cultural preparations USA ✓ Peanut butter, Candies, Whole THE ILLUSTRIOUS nuts, in-shell HISTORY OF THE • Asia (China, India) ✓ Cooking oil, whole nuts **GOOBER PEA** South America Andrew F. Smith ✓ Roasted whole, beverage ✓ Large amounts exported 15



16

























| Component     |                                           | Percentage           |                         |
|---------------|-------------------------------------------|----------------------|-------------------------|
| Moisture      |                                           | 5-8                  | 6                       |
| Oil           |                                           | 44-56                | 50                      |
| Protein       |                                           | 25-34                | 27                      |
| Carbohydrates |                                           | 6-25                 | 13                      |
| Fiber         |                                           | 1.6-1.9              | 2                       |
| Ash