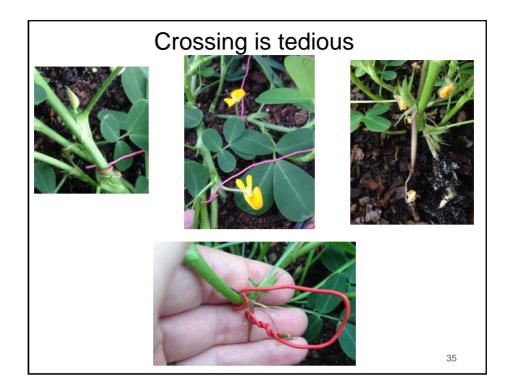

|
| Protein       |                                           | 25-34                | 27                      |
| Carbohydrates |                                           | 6-25                 | 13                      |
| Fiber         |                                           | 1.6-1.9              | 2                       |
| Ash           |                                           | 1.8-2.9              | 2                       |
|               |                                           | 1.0-2.5              | -                       |
| ntereste      | <u>d in oil qu</u><br>/ Acids             |                      |                         |
| Intereste     | <u>d in oil qu</u><br>/ Acids<br>37 - 80% | ality, not<br>Normal | <i>quantity</i><br>High |