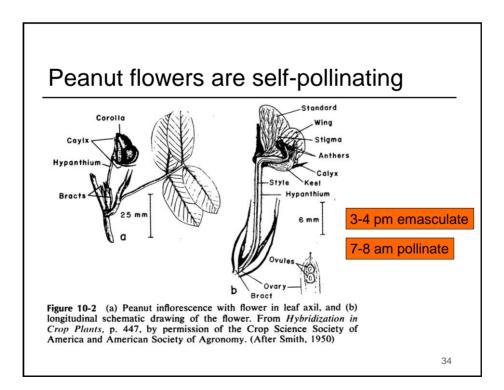

|
| Protein       |                                           | 25-34                | 27                      |
| Carbohydrates |                                           | 6-25                 | 13                      |
| Fiber         |                                           | 1.6-1.9              | 2                       |
| Ash           |                                           | 1.8-2.9              | 2                       |
|               |                                           | 1.0-2.5              | -                       |
| ntereste      | <u>d in oil qu</u><br>/ Acids             |                      |                         |
| Intereste     | <u>d in oil qu</u><br>/ Acids<br>37 - 80% | ality, not<br>Normal | <i>quantity</i><br>High |