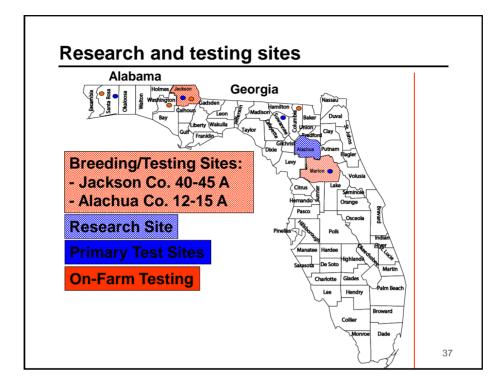

|
| Protein       |                                           | 25-34                | 27                      |
| Carbohydrates |                                           | 6-25                 | 13                      |
| Fiber         |                                           | 1.6-1.9              | 2                       |
| Ash           |                                           | 1.8-2.9              | 2                       |
|               |                                           | 1.0-2.5              | -                       |
| ntereste      | <u>d in oil qu</u><br>/ Acids             |                      |                         |
| Intereste     | <u>d in oil qu</u><br>/ Acids<br>37 - 80% | ality, not<br>Normal | <i>quantity</i><br>High |